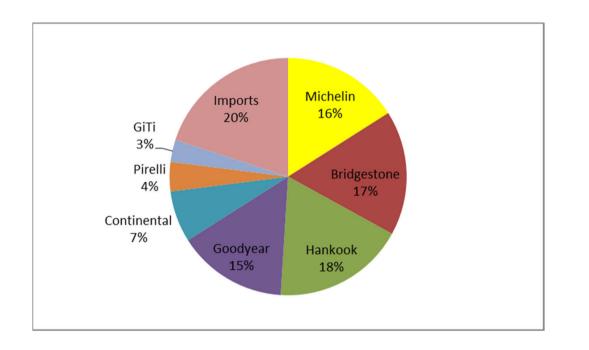

# New Tyre Market

- Note importance of Hankook
- 3 way battle for market leader joined by Goodyear
- Imported cheaper tyres also replacing remould