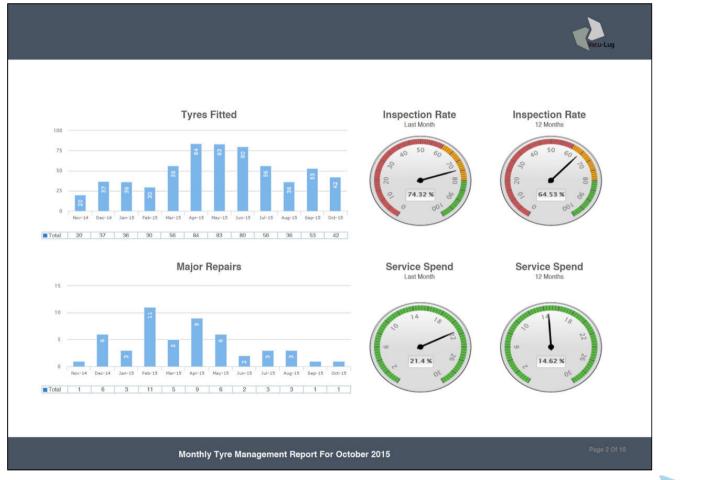

## Measure & Record Tyre Information

| Vacu-Lug<br>Tyre Fleet Manager |            |            |        |       |         |                 |                 |           |          |   |          |   |          |                   |                  | -           |
|--------------------------------|------------|------------|--------|-------|---------|-----------------|-----------------|-----------|----------|---|----------|---|----------|-------------------|------------------|-------------|
|                                |            |            |        |       | Sele    | rched Latest Pe | ried: July 2013 |           |          |   |          |   |          |                   |                  |             |
| Period                         |            |            | M 11   | Aut 1 | 7 May 1 | 7 Apr 13        | 7 Mar 17        |           |          |   |          |   |          |                   |                  |             |
| No. Impected<br>Total Floot    |            |            | 105    | 132   | 133     | 131             | 137             |           |          |   |          |   |          | Inspection Detail |                  |             |
| % impoched                     |            |            | 75%    |       |         |                 |                 |           |          |   |          |   |          |                   |                  |             |
| Export To Excel                |            |            |        |       |         |                 | 114             |           |          |   |          |   |          |                   | Reg / Fleet No : | Au30000.000 |
| Contract                       | Beautorise | EntiNumler | 141.12 | bn.12 | Max.12  | Aer.12          | Mar.12          |           | CON 10.0 | 0 | CON 11.0 | 0 | VAC      |                   | Check Date :     | 20/07/2017  |
| i Munters                      | 40200230   | 40         |        | 1     | 2       | 1               | 1               | Details   | _        | - | 11.0     | - | 15.0     | 1000              |                  |             |
| 1 Million Statement            | 4111110    | 40         | 1      | 1     | 2       | 1               | 28.*            | Details   | ଢ∥       |   |          |   |          |                   | Inspector :      | VMSLink     |
| a whereigns                    | 4(000)     | 4000       | 1      | 13.   | 2       | 18*             | 1               |           | <b>₩</b> |   |          |   |          |                   | Mileage :        | 2           |
| 1 Marchine                     | 40,000     | 40         | - 1    | 1     | 2       | 1               | 1               | Details   |          |   |          |   |          |                   | remedge :        | 7           |
| E Maratan                      | Automo     | 4(000      | 1      | 12 *  | 87      | 1               | 21 *            | Details   | 0        |   | 0        |   | •        | ,                 |                  |             |
| 1 Wardone                      | 4000       | A(010      | 1      | 1     | 2       | 6*              | 9*              | Details   |          |   |          |   |          |                   | No Record found  |             |
| a stransport                   | 40.000786  | 40         | 1      | 13.   | 2       | 1               |                 | Details   |          |   |          |   |          |                   |                  |             |
| 1. Million Marca               | 4120000    | 40         | 1      | 1     | 2       | 4*              | 1               | Details   |          |   |          |   |          |                   |                  |             |
| 1 Minutes                      | 4010       | A(21)      | 1      | 1     | 19*     |                 | 2               | Details   |          |   |          |   |          | -                 |                  |             |
| Collections                    | AUTO       | 401        | 1      | 1     | 2       | 18*             | 1               | Details 2 | CON 10.0 | 0 | CON 11.0 | 0 | VAC 15.0 |                   |                  |             |
| A Mineralization               | 4000       | 400        |        | 2     | 8       |                 | 1               | Details   | 10.0     |   | 11.0     |   | 15.0     |                   |                  |             |
| C Albertheau                   | 4000       | 4000       | -      | 1     | 2       |                 | 1               | Details   |          |   |          |   |          |                   |                  |             |
| i municul                      | 4000       | 4000       | 1      | 1     | 3*      | 3.              | 1               | Details   |          |   |          |   |          |                   |                  |             |
| E Maritana                     | 4000       | 4000       |        | 1     | 2       | 18*             | 97              | Details   |          |   |          |   |          |                   |                  |             |
| C Marchen                      | 4000       | 4000       | 1      | 2     | 17.*    | 10              | 1               | Details   |          |   |          |   |          |                   |                  |             |
| C Ministerie                   | AURICI     | 4000       | 1      | 12*   | 9       | 29*             | 1               | Details   |          |   |          |   |          |                   |                  |             |
| a Mineritana                   | Auto 100-  | 400        | 1      | 1     | 4       | 1               | 1               |           | 3 4 4    | c |          |   |          |                   |                  |             |
| i Martine                      | 40000      | 4(0        | 1      | 12    | 11*     | 1               | 1               | Details   | 3 4 5    | · |          |   |          |                   |                  |             |
| 1. Mineriana                   | ALCO       | 4,010      |        | 6*    | 2       | 20*             | 1               | Details   |          |   |          | _ |          | Close             |                  |             |
| Advantagence                   | 40.000     | 4000       | 1      | 1     | 18*     | 1               | 1               | Details   |          |   |          |   |          |                   |                  |             |
| a address to the second        | 40000      | 4000       | 1      | 1     | 19*     | 1               | 1               | Details   |          |   |          |   |          |                   |                  |             |
| a Mineratory                   | 4000       | 4,010      |        | 13*   | 3       | 1               | 14.*            | Details   |          |   |          |   |          |                   |                  |             |
| i Martinia                     | 4000       | 4000       | 1      | 9.    | 2       | 11*             | 29 *            | Details   |          |   |          |   |          |                   |                  |             |
| i Marillana                    | 40000      | 4(01)      | 1      | 1     | 18*     | 1               | 14.*            | Details   |          |   |          |   |          |                   |                  |             |
| a difference in the second     | Auto1000   | 426        | 1      |       | 2       | 1               | 1               | Details   |          |   |          |   |          |                   |                  |             |
| i Mariana                      | 410007     | AUTO       | 1      | 8*    | 16*     | 1               | 31.*            | Details   |          |   |          |   |          |                   |                  |             |

### **Turn Information into Intelligence**

## **VMS** Mobile

VMS Mobile summarises individual vehicle information held within VMS Online and is an essential tool for vehicle monitoring and compliance control.

# **VMS Mobile**

VMS Mobile also reveals the date of the most recent tyre inspection via a vehicle schematic, disclosing each tyre fitted by make and tread depth. Full inspection history can also be viewed.

Where work has been identified as being needed, a toolkit symbol is visible, alerting the customer and informing them of the reason for the work and action required.