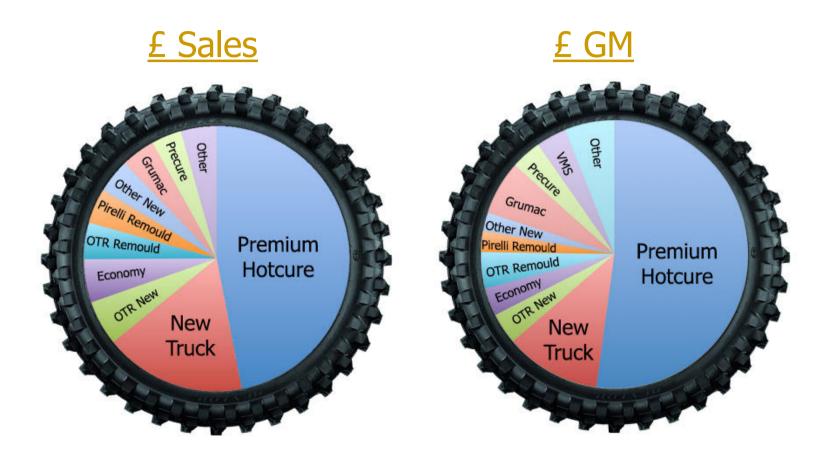

# UK Remould v Budget Tyre Sales

Remould sales reduced by over 30%

Vacu-Lug

## Vacu-Lug Remould & New Tyre Sales

Remould units reduced by 12%