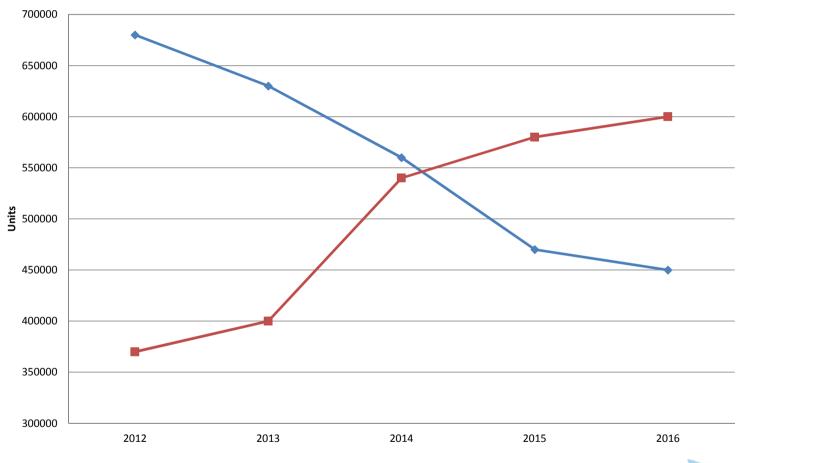

# UK Retread Market 475,000 units per year

- Dominated by large manufacturers
- Majority of sales to Fleet
  Market
- Bandag & BST together
- Continental now own
  Bandvulc
- Includes contract retreading

# UK Remould v Budget Tyre Sales

Remould sales reduced by over 30%

Vacu-Lug