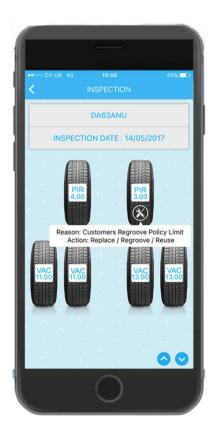

# **VMS Mobile**

VMS Mobile also reveals the date of the most recent tyre inspection via a vehicle schematic, disclosing each tyre fitted by make and tread depth. Full inspection history can also be viewed.

Where work has been identified as being needed, a toolkit symbol is visible, alerting the customer and informing them of the reason for the work and action required.