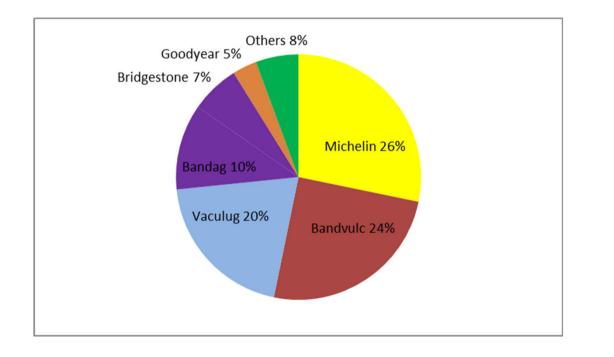

# UK Retread Market 475,000 units per year

- Dominated by large manufacturers
- Majority of sales to Fleet
  Market
- Bandag & BST together
- Continental now own
  Bandvulc
- Includes contract retreading