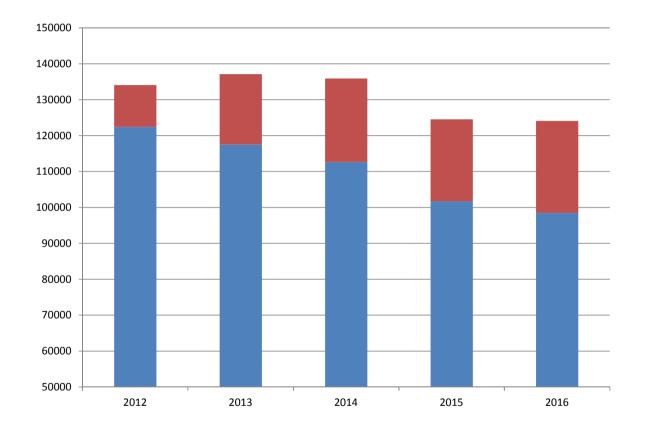

Processes 115,000 Retread Tyres/year
- Sales 80% Truck and 20% OTR
  - Retread manufacturer for Pirelli GiTi and Hankook
    - Partnership with Pirelli, Yokohama and Westlake New Tyres for Truck
    - Partnership with Yokohama and Magna for OTR
    - Fleet Management VMS manages 36,000 vehicles; plant and trailers

# UK Retread Market 475,000 units per year



- Dominated by large manufacturers
- Majority of sales to Fleet
  Market
- Bandag & BST together
- Continental now own
  Bandvulc
- Includes contract retreading



# New Tyre Market



- Note importance of Hankook
- 3 way battle for market leader joined by Goodyear
- Imported cheaper tyres also replacing remould



# UK Remould v Budget Tyre Sales



Remould sales reduced by over 30%

Vacu-Lug

## Vacu-Lug Remould & New Tyre Sales



Remould units reduced by 12%



# <u>Why Choose to Survive</u> <u>When Surely It's Best to Thrive?</u>





# Strategy for Surviving Thriving

- Be more than "just a retreader" offer a one stop shop tyre solution
- Fleet Business is essential to ensure sales and compete against new tyre competitors
- Offer a range of retread products lead by a world class product and production
- Work with new tyre companies to give them a retread product
- Use your size as an advantage



# The One Stop Shop

 It is not just about retread – important to offer a wide range of new products and other services to ensure you are the customer's first choice for all their tyre needs



# Tyres for **All** Applications













# The Elements of a Fleet Offer



#### Internet-Based Activity Management & Web