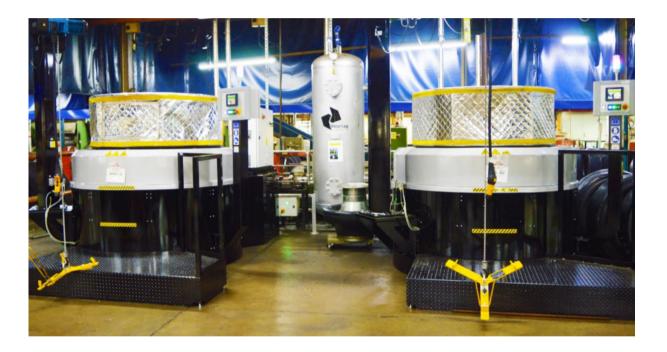

# **Higher Pressure Improves Consolidation**

# **LOGISTIK HP Press Installation**

21 Bar Pressure