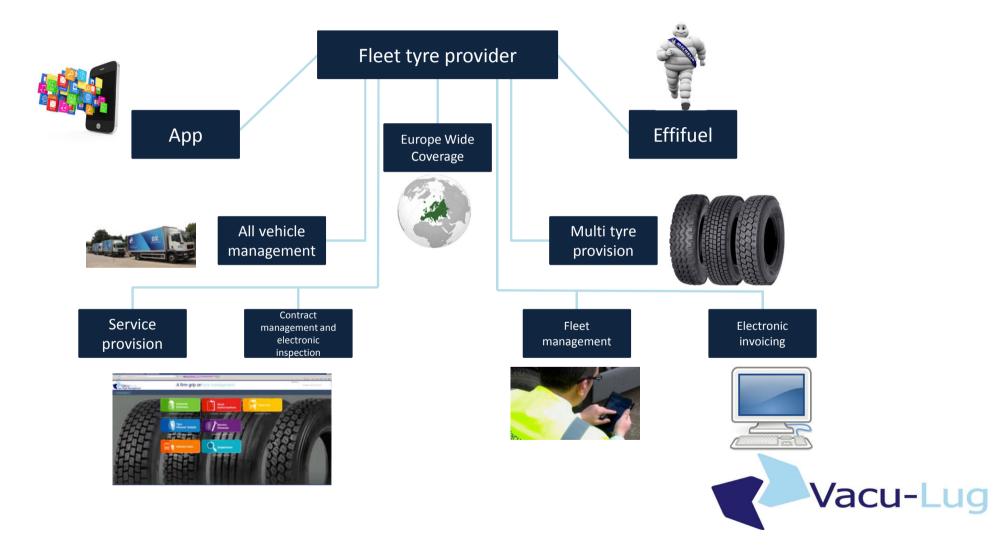

# The Elements of a Fleet Offer

# The One Stop Shop

 It is not just about retread – important to offer a wide range of new products and other services to ensure you are the customer's first choice for all their tyre needs