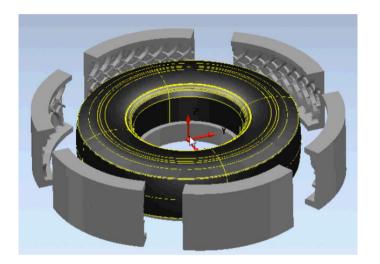

## **Standard Six Segment Matrix**

# **Twelve Segment Matrix**

High Rolling Resistance

Low Rolling Resistance