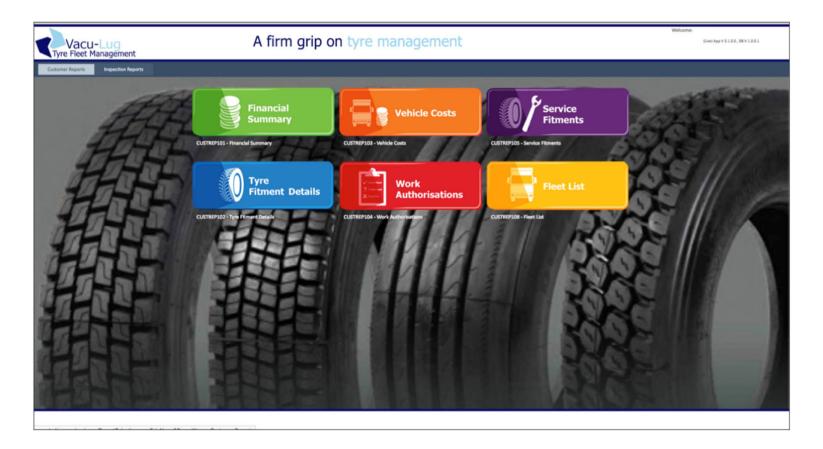

#### Internet-Based Activity Management & Web Reporting

## Measure & Record Tyre Information

| Vacu-Lug<br>Tyre Fleet Manager |            |            |        |       |         |                 |                 |           |          |   |          |   |          |                   |                  | -           |
|--------------------------------|------------|------------|--------|-------|---------|-----------------|-----------------|-----------|----------|---|----------|---|----------|-------------------|------------------|-------------|
|                                |            |            |        |       | Sele    | rched Latest Pe | ried: July 2013 |           |          |   |          |   |          |                   |                  |             |
| Period                         |            |            | M 11   | Aut 1 | 7 May 1 | 7 Apr 13        | 7 Mar 17        |           |          |   |          |   |          |                   |                  |             |
| No. Impected<br>Total Floot    |            |            | 105    | 132   | 133     | 131             | 137             |           |          |   |          |   |          | Inspection Detail |                  |             |
| % impoched                     |            |            | 75%    |       |         |                 |                 |           |          |   |          |   |          |                   |                  |             |
| Export To Excel                |            |            |        |       |         |                 | 114             |           |          |   |          |   |          |                   | Reg / Fleet No : | Au30000.000 |
| Contract                       | Beautorise | EntiNumler | 141.12 | bn.12 | Max.12  | Aer.12          | Mar.12          |           | CON 10.0 | 0 | CON 11.0 | 0 | VAC      |                   | Check Date :     | 20/07/2017  |
| i Munters                      | 40200230   | 40         |        | 1     | 2       | 1               | 1               | Details   | _        | - | 11.0     | - | 15.0     | 1000              |                  |             |
| 1 Million Statement            | 4111110    | 40         | 1      | 1     | 2       | 1               | 28.*            | Details   | ଢ∥       |   |          |   |          |                   | Inspector :      | VMSLink     |
| a whereigns                    | 4(000)     | 4000       | 1      | 13.   | 2       | 18*             | 1               |           | <b>₩</b> |   |          |   |          |                   | Mileage :        | 2           |
| 1 Marchine                     | 40,000     | 40         | - 1    | 1     | 2       | 1               | 1               | Details   |          |   |          |   |          |                   | remedge :        | 7           |
| E Maratan                      | Automo     | 4(000      | 1      | 12 *  | 87      | 1               | 21 *            | Details   | 0        |   | 0        |   | •        | ,                 |                  |             |
| 1 Wardone                      | 4000       | A(010      | 1      | 1     | 2       | 6*              | 9*              | Details   |          |   |          |   |          |                   | No Record found  |             |
| a stransport                   | 40.000786  | 40         | 1      | 13.   | 2       | 1               |                 | Details   |          |   |          |   |          |                   |                  |             |
| 1. Million Marca               | 4120000    | 40         | 1      | 1     | 2       | 4*              | 1               | Details   |          |   |          |   |          |                   |                  |             |
| 1 Minutes                      | 4010       | A(21)      | 1      | 1     | 19*     |                 | 2               | Details   |          |   |          |   |          | -                 |                  |             |
| Collections                    | AUTO       | 401        | 1      | 1     | 2       | 18*             | 1               | Details 2 | CON 10.0 | 0 | CON 11.0 | 0 | VAC 15.0 |                   |                  |             |
| A Mineralization               | 4000       | 400        |        | 2     | 8       |                 | 1               | Details   | 10.0     |   | 11.0     |   | 15.0     |                   |                  |             |
| C Albertheau                   | 4000       | 4000       | -      | 1     | 2       |                 | 1               | Details   |          |   |          |   |          |                   |                  |             |
| i municul                      | 4000       | 4000       | 1      | 1     | 3*      | 3.              | 1               | Details   |          |   |          |   |          |                   |                  |             |
| E Maritana                     | 4000       | 4000       |        | 1     | 2       | 18*             | 97              | Details   |          |   |          |   |          |                   |                  |             |
| C Marchen                      | 4000       | 4000       | 1      | 2     | 17.*    | 10              | 1               | Details   |          |   |          |   |          |                   |                  |             |
| C Ministerie                   | AURICI     | 4000       | 1      | 12*   | 9       | 29*             | 1               | Details   |          |   |          |   |          |                   |                  |             |
| a Mineritana                   | Auto 100-  | 400        | 1      | 1     | 4       | 1               | 1               |           | 3 4 4    | c |          |   |          |                   |                  |             |
| i Martine                      | 40000      | 4(0        | 1      | 12    | 11*     | 1               | 1               | Details   | 3 4 5    | · |          |   |          |                   |                  |             |
| 1. Mineriana                   | ALCO       | 4,010      |        | 6*    | 2       | 20*             | 1               | Details   |          |   |          | _ |          | Close             |                  |             |
| Advantagence                   | 40.000     | 4000       | 1      | 1     | 18*     | 1               | 1               | Details   |          |   |          |   |          |                   |                  |             |
| a address to the second        | 40000      | 4000       | 1      | 1     | 19*     | 1               | 1               | Details   |          |   |          |   |          |                   |                  |             |
| a Mineratory                   | 4000       | 4,010      |        | 13*   | 3       | 1               | 14.*            | Details   |          |   |          |   |          |                   |                  |             |
| i Martinia                     | 4000       | 4000       | 1      | 9.    | 2       | 11*             | 29 *            | Details   |          |   |          |   |          |                   |                  |             |
| i Marillana                    | 40000      | 4(01)      | 1      | 1     | 18*     | 1               | 14.*            | Details   |          |   |          |   |          |                   |                  |             |
| a difference in the second     | Auto1000   | 426        | 1      |       | 2       | 1               | 1               | Details   |          |   |          |   |          |                   |                  |             |
| i Mariana                      | 410007     | AUTO       | 1      | 8*    | 16*     | 1               | 31.*            | Details   |          |   |          |   |          |                   |                  |             |