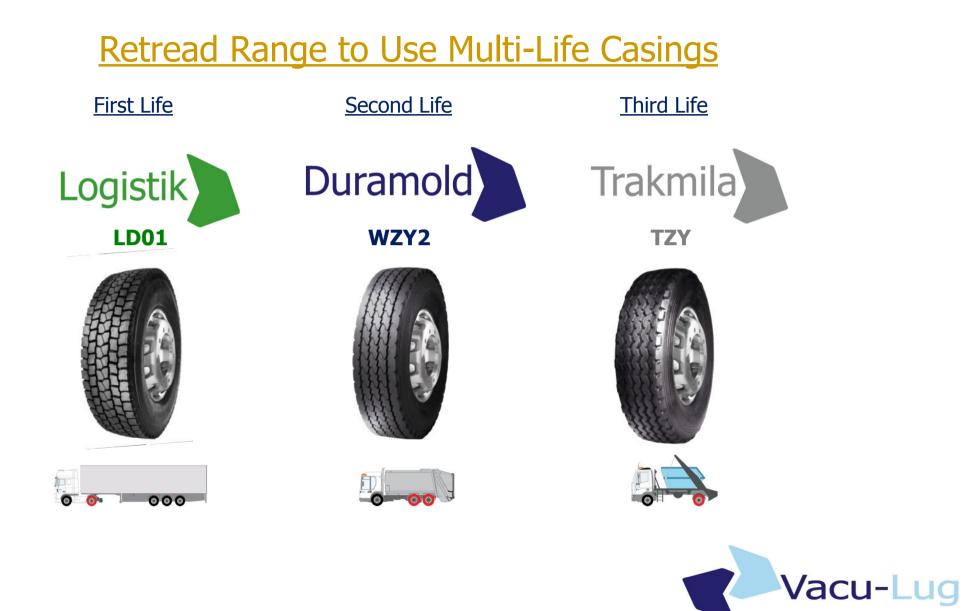

duct is stocked by Fleet Service Providers
- Not a commodity but an essential partner



# The Importance of Top-Class Products





## **Elements for Top-Class Hotcure Products**



# **Higher Pressure Improves Consolidation**







# **LOGISTIK HP Press Installation**



21 Bar Pressure



## **Standard Six Segment Matrix**







# **Twelve Segment Matrix**









High Rolling Resistance



Low Rolling Resistance



# Advantages Of Hotcure

- Better finished product that provides universal brand for the fleet
- Able to make greater use of range and types of casings
- More efficient and cheaper to manufacture at higher volume
- Ability to develop specialised compounds to match customer need







# **Leading Edge Production**





Inflation Testing 150 psi (10.3 bar) In 3 Seconds





# Contract Retread Ranges We Manufacture