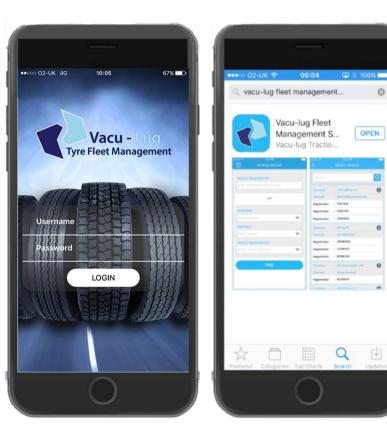

#### Internet-Based Activity Management & Web Reporting

## **VMS** Mobile

VMS Mobile summarises individual vehicle information held within VMS Online and is an essential tool for vehicle monitoring and compliance control.