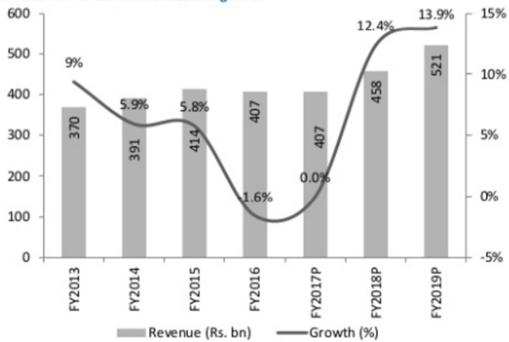

"As goes the Indian Tyre industry,

so goes the Indian Retreading Industry."

Exhibit 41: Trends in Revenues and growth

Source: ICRA research. Based on a sample of seven of the largest tyre entities in India