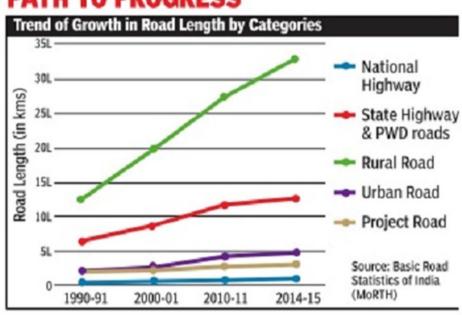

# Roads. The future is bright.

#### PATH TO PROGRESS

#### **ROAD TO GROWTH**

| RUMU IU URUVVIII                               |                                                     |  |                |                                                                                                                                                                                                                                                                                                                                                                                                                                                                                                                                                                                                                                                                                                                                                                                                                                                                                                                                                                                                                                                                                                                                                                                                                                                                                                                                                                                                                                                                                                                                                                                                                                                                                                                                                                                                                                                                                                                                                                                                                                                                                                                                |  |  |  |  |
|------------------------------------------------|-----------------------------------------------------|--|----------------|--------------------------------------------------------------------------------------------------------------------------------------------------------------------------------------------------------------------------------------------------------------------------------------------------------------------------------------------------------------------------------------------------------------------------------------------------------------------------------------------------------------------------------------------------------------------------------------------------------------------------------------------------------------------------------------------------------------------------------------------------------------------------------------------------------------------------------------------------------------------------------------------------------------------------------------------------------------------------------------------------------------------------------------------------------------------------------------------------------------------------------------------------------------------------------------------------------------------------------------------------------------------------------------------------------------------------------------------------------------------------------------------------------------------------------------------------------------------------------------------------------------------------------------------------------------------------------------------------------------------------------------------------------------------------------------------------------------------------------------------------------------------------------------------------------------------------------------------------------------------------------------------------------------------------------------------------------------------------------------------------------------------------------------------------------------------------------------------------------------------------------|--|--|--|--|
| Length (km)                                    |                                                     |  | 93,000         | May 2014                                                                                                                                                                                                                                                                                                                                                                                                                                                                                                                                                                                                                                                                                                                                                                                                                                                                                                                                                                                                                                                                                                                                                                                                                                                                                                                                                                                                                                                                                                                                                                                                                                                                                                                                                                                                                                                                                                                                                                                                                                                                                                                       |  |  |  |  |
| 19,811                                         | 1950-51                                             |  | 1,03,000       | 2015                                                                                                                                                                                                                                                                                                                                                                                                                                                                                                                                                                                                                                                                                                                                                                                                                                                                                                                                                                                                                                                                                                                                                                                                                                                                                                                                                                                                                                                                                                                                                                                                                                                                                                                                                                                                                                                                                                                                                                                                                                                                                                                           |  |  |  |  |
| 23,798                                         | 1960-61                                             |  | 1,50,000       | projected by mid-2016                                                                                                                                                                                                                                                                                                                                                                                                                                                                                                                                                                                                                                                                                                                                                                                                                                                                                                                                                                                                                                                                                                                                                                                                                                                                                                                                                                                                                                                                                                                                                                                                                                                                                                                                                                                                                                                                                                                                                                                                                                                                                                          |  |  |  |  |
| 23,838                                         | 1970-61                                             |  |                | The same of the sa |  |  |  |  |
| 31,671                                         | 1980-81                                             |  |                |                                                                                                                                                                                                                                                                                                                                                                                                                                                                                                                                                                                                                                                                                                                                                                                                                                                                                                                                                                                                                                                                                                                                                                                                                                                                                                                                                                                                                                                                                                                                                                                                                                                                                                                                                                                                                                                                                                                                                                                                                                                                                                                                |  |  |  |  |
| 33,650                                         | 1990-91                                             |  |                |                                                                                                                                                                                                                                                                                                                                                                                                                                                                                                                                                                                                                                                                                                                                                                                                                                                                                                                                                                                                                                                                                                                                                                                                                                                                                                                                                                                                                                                                                                                                                                                                                                                                                                                                                                                                                                                                                                                                                                                                                                                                                                                                |  |  |  |  |
| 57,737                                         | 2000-01                                             |  | -              |                                                                                                                                                                                                                                                                                                                                                                                                                                                                                                                                                                                                                                                                                                                                                                                                                                                                                                                                                                                                                                                                                                                                                                                                                                                                                                                                                                                                                                                                                                                                                                                                                                                                                                                                                                                                                                                                                                                                                                                                                                                                                                                                |  |  |  |  |
| 70,934                                         | 2010-11                                             |  | Elizable State |                                                                                                                                                                                                                                                                                                                                                                                                                                                                                                                                                                                                                                                                                                                                                                                                                                                                                                                                                                                                                                                                                                                                                                                                                                                                                                                                                                                                                                                                                                                                                                                                                                                                                                                                                                                                                                                                                                                                                                                                                                                                                                                                |  |  |  |  |
| 79,116                                         | 2012-13                                             |  |                |                                                                                                                                                                                                                                                                                                                                                                                                                                                                                                                                                                                                                                                                                                                                                                                                                                                                                                                                                                                                                                                                                                                                                                                                                                                                                                                                                                                                                                                                                                                                                                                                                                                                                                                                                                                                                                                                                                                                                                                                                                                                                                                                |  |  |  |  |
| 23,838<br>31,671<br>33,650<br>57,737<br>70,934 | 1970-61<br>1980-81<br>1990-91<br>2000-01<br>2010-11 |  |                |                                                                                                                                                                                                                                                                                                                                                                                                                                                                                                                                                                                                                                                                                                                                                                                                                                                                                                                                                                                                                                                                                                                                                                                                                                                                                                                                                                                                                                                                                                                                                                                                                                                                                                                                                                                                                                                                                                                                                                                                                                                                                                                                |  |  |  |  |