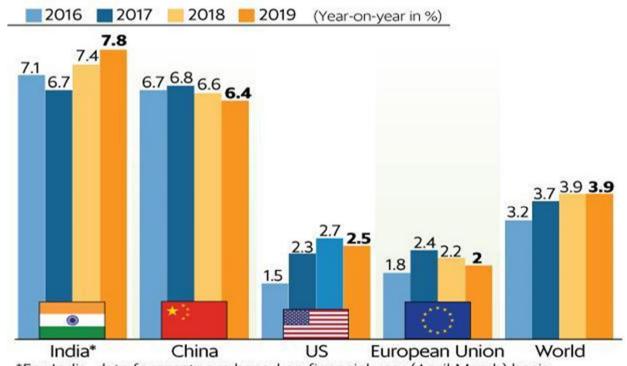

## India's growth story

\*For India, data forecasts are based on financial year (April-March) basis

Source: IMF