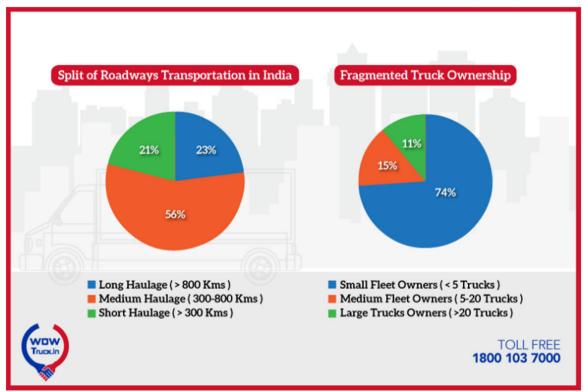

## Types of Retreaders

- Large independents
- Franchisee's
- Franchisee owned shops
- Tyre company franchisees or own retreading
- Small to medium independents
- Tractor Tyres

- Mumbai
- Vijayawada
- Kerala