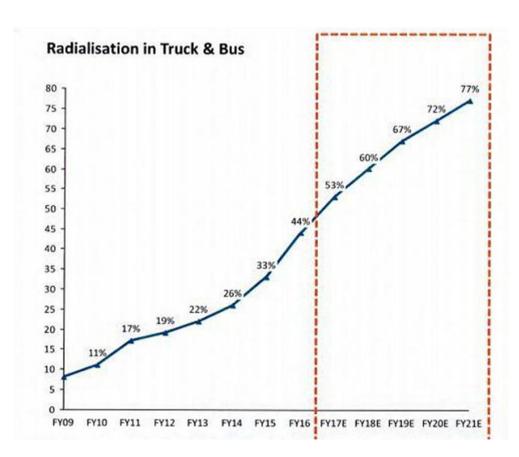

# Changes in the Tyre Industry

- Demonetisation in November 2016
- GST in July 2017
- Anti dumping duty on Chinese tyres
- Radialisation

| Details of average no        |         |        | 2011 |
|------------------------------|---------|--------|------|
|                              | 2016    | 2015   | 2014 |
| 1 Patel Tyre Retreaders      | 75      | 100    | 100  |
| 2 Deluxe Tyre Retreaders     | 130     | 200    | 200  |
| 3 Bright Cold Retreaders     | 300     | 350    | 400  |
| 4 Popular Tyre Retreading    | 100     | 150    | 150  |
| 5 Perfect Tyre Retreading    | 100     | 225    | 225  |
| 6 Empire Tyre (Elgi)         | 200     | 250    | 250  |
| 7 Paramount Tyre             | 140     | 170    | 150  |
| 8 Maruthi Tyre               | 250     | 375    | 375  |
| 9 Unity Tyre                 | 70      | 125    | 125  |
| 10 Surat Tyre                | 200     | 350    | 350  |
| 11 Janatha Tyre              | 125     | 200    | 200  |
| 12 Satnam Cold Retreaders    | 60      | 100    | 100  |
| 13 Janatha Tyre              | 60      | 60     | 60   |
| 14 Uma Cold Retreaders       | 70      | 100    | 150  |
| 15 Jay Bharath Tyre          | Closed  | Closed | 70   |
| 16 Vishvanath Tyre Service   | 30      | 70     | 70   |
| 17 Laxmi Tyre                | 20      | 50     | 50   |
| 18 S.K.Tyre                  | 100     | 200    | 200  |
| 19 Baliyadev Tyre Retreaders | 100     | 150    | 150  |
| 20 Victory Cold Retreaders   | Closed  | 60     | 80   |
| 21 Precured Tyres            | Closed  | Closed | 100  |
|                              | 2130    | 3285   | 3555 |
|                              | -40.00% |        |      |