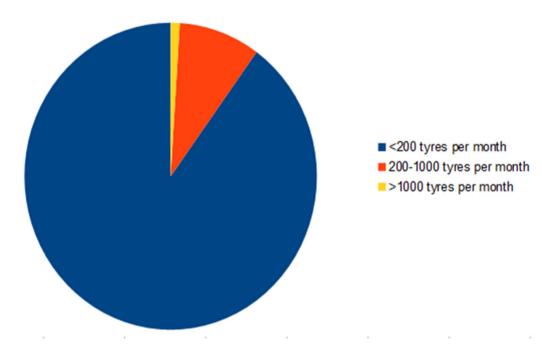

# Changes in the Tyre Industry

- Demonetisation in November 2016
- GST in July 2017
- Anti dumping duty on Chinese tyres
- Radialisation

| Details of average no        |         |        | 2011 |
|------------------------------|---------|--------|------|
|                              | 2016    | 2015   | 2014 |
| 1 Patel Tyre Retreaders      | 75      | 100    | 100  |
| 2 Deluxe Tyre Retreaders     | 130     | 200    | 200  |
| 3 Bright Cold Retreaders     | 300     | 350    | 400  |
| 4 Popular Tyre Retreading    | 100     | 150    | 150  |
| 5 Perfect Tyre Retreading    | 100     | 225    | 225  |
| 6 Empire Tyre (Elgi)         | 200     | 250    | 250  |
| 7 Paramount Tyre             | 140     | 170    | 150  |
| 8 Maruthi Tyre               | 250     | 375    | 375  |
| 9 Unity Tyre                 | 70      | 125    | 125  |
| 10 Surat Tyre                | 200     | 350    | 350  |
| 11 Janatha Tyre              | 125     | 200    | 200  |
| 12 Satnam Cold Retreaders    | 60      | 100    | 100  |
| 13 Janatha Tyre              | 60      | 60     | 60   |
| 14 Uma Cold Retreaders       | 70      | 100    | 150  |
| 15 Jay Bharath Tyre          | Closed  | Closed | 70   |
| 16 Vishvanath Tyre Service   | 30      | 70     | 70   |
| 17 Laxmi Tyre                | 20      | 50     | 50   |
| 18 S.K.Tyre                  | 100     | 200    | 200  |
| 19 Baliyadev Tyre Retreaders | 100     | 150    | 150  |
| 20 Victory Cold Retreaders   | Closed  | 60     | 80   |
| 21 Precured Tyres            | Closed  | Closed | 100  |
|                              | 2130    | 3285   | 3555 |
|                              | -40.00% |        |      |